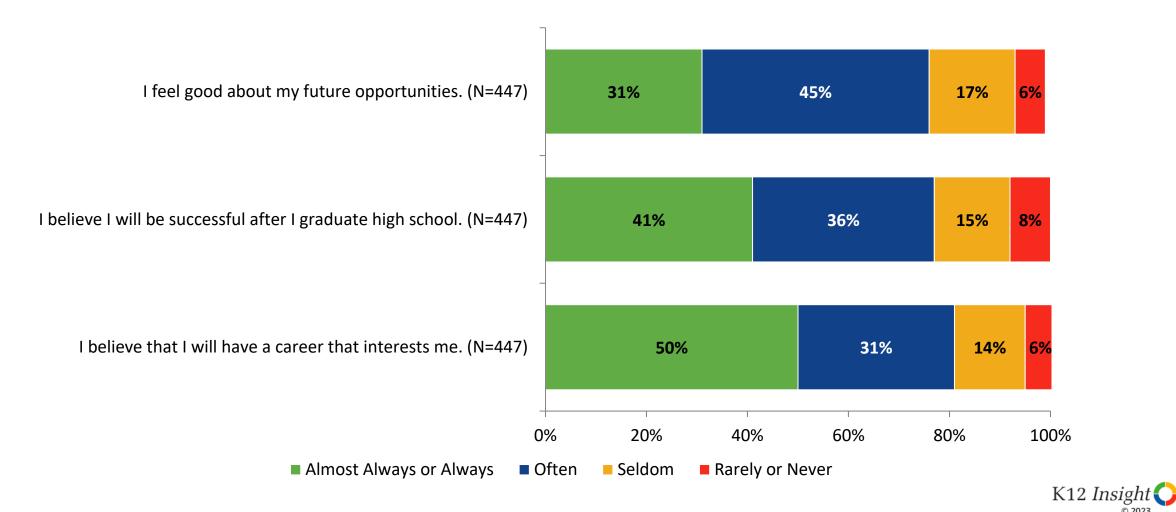

#### **Future Goals**

How frequently do you feel the following statements are true?