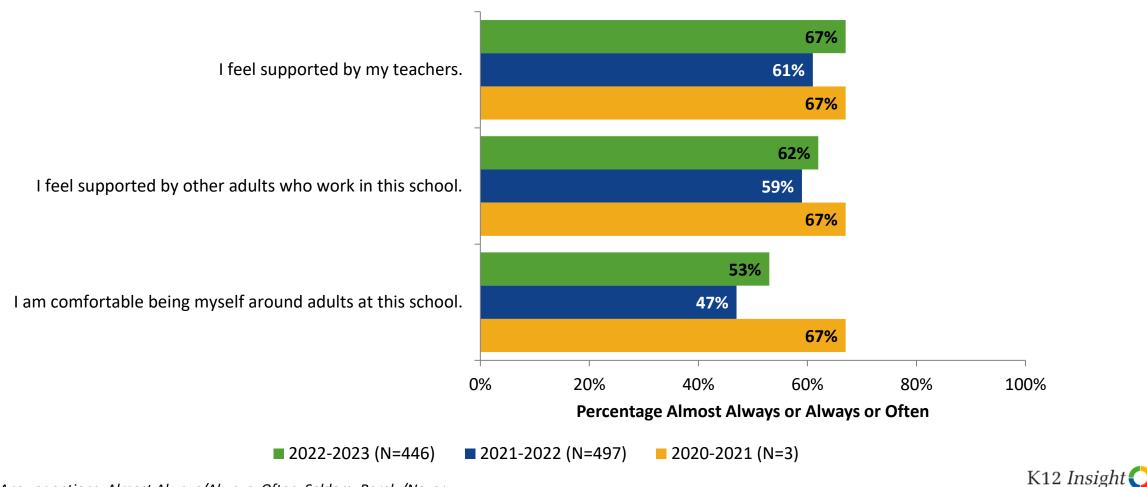

#### **Relationships with Adults in School: Comparison Over Time**

How frequently do you feel the following statements are true?

<sup>30</sup> Answer options: Almost Always/Always, Often, Seldom, Rarely/Never