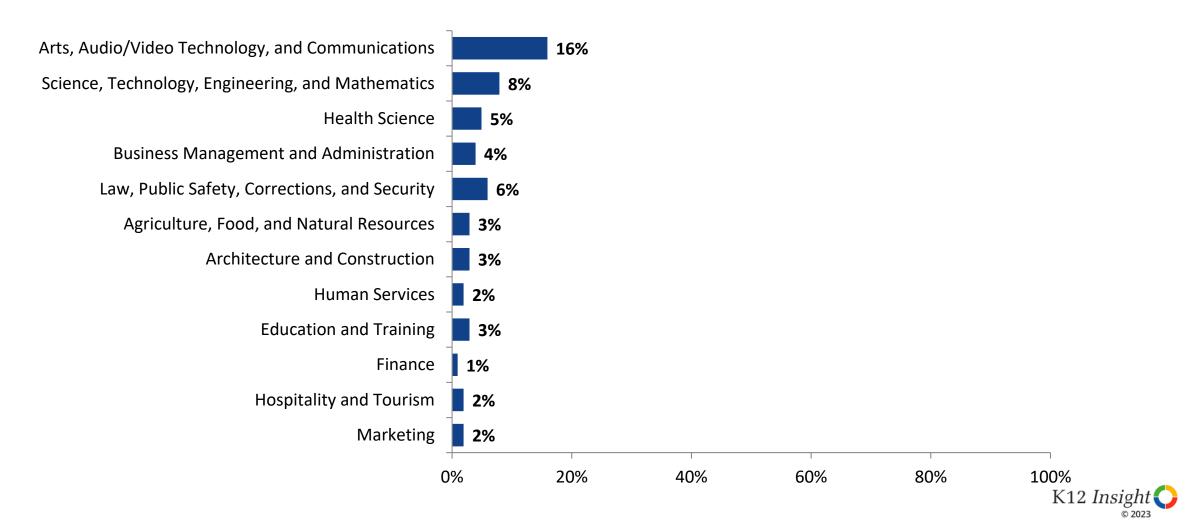

# **Career Fields (Continued)**

Which of the following career fields do you plan to pursue? (N=445)