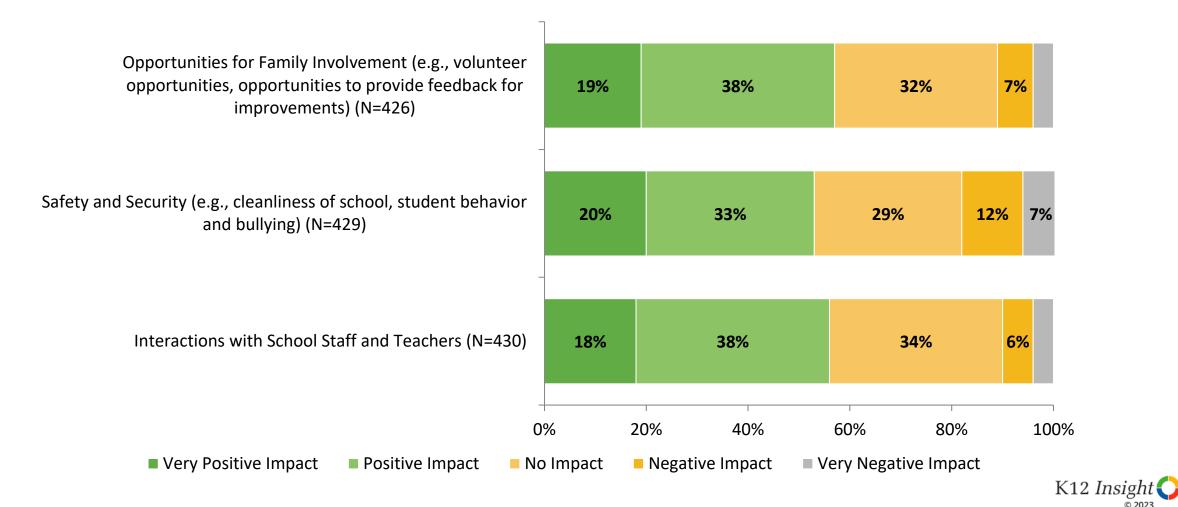

#### Impact on Net Promoter Score (Continued)

How do each of the following impact the score you gave above?