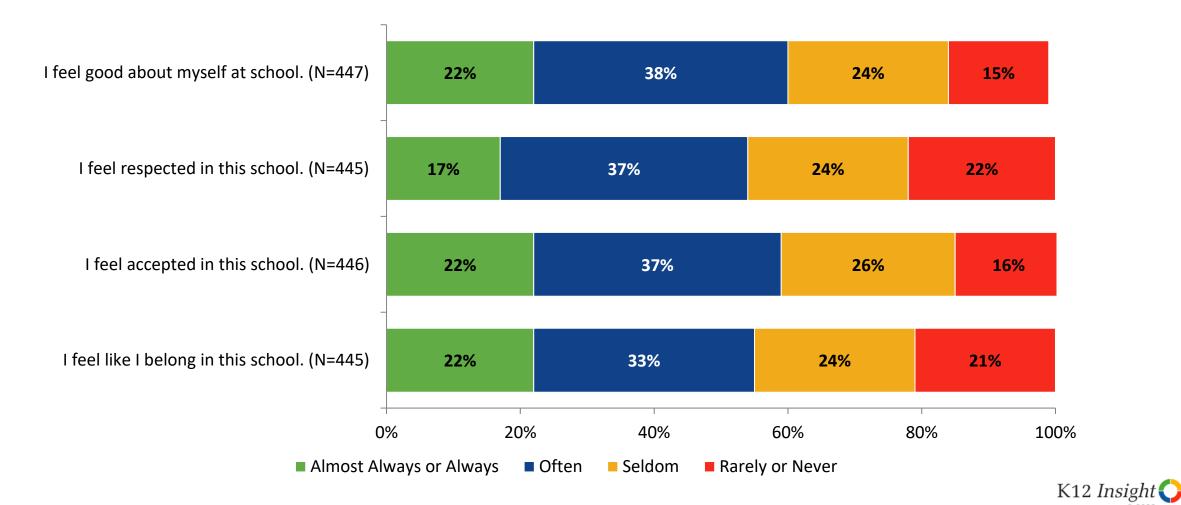

n Over Time**

How frequently do you feel the following statements are true?



<sup>18</sup> Answer options: Almost Always/Always, Often, Seldom, Rarely/Never

K12 Insight

#### Involvement

How frequently do you feel the following statements are true?



#### **Involvement: Comparison Over Time**

How frequently do you feel the following statements are true?



Answer options: Almost Always/Always, Often, Seldom, Rarely/Never

20

K12 Insight 🔿

#### **Future Goals**

How frequently do you feel the following statements are true?



#### **Future Goals: Comparison Over Time**

How frequently do you feel the following statements are true?



22 Answer options: Almost Always/Always, Often, Seldom, Rarely/Never

#### Acceptance

How frequently do you feel the following statements are true?



# **Acceptance: Comparison Over Time**

How frequently do you feel the following statements are true?



Answer options: Almost Always/Always, Often, Seldom, Rarely/Never

24

K12 Insight O

# **Relationships with Peers**

How frequently do you feel the following statement are true?



#### **Relationships with Peers: Comparison Over Time**

How frequently do you feel the following statement are true?



Answer options: Almost Always/Always, Often, Seldom, Rarely/Never

26

K12 Insight 🔾

# **Perceptions of Peers**

How frequently do you feel the following statements are true?



#### **Perceptions of Peers: Comparison Over Time**

How frequently do you feel the following statements are true?



<sup>28</sup> Answer options: Almost Always/Always, Often, Seldom, Rarely/Never

K12 Insight