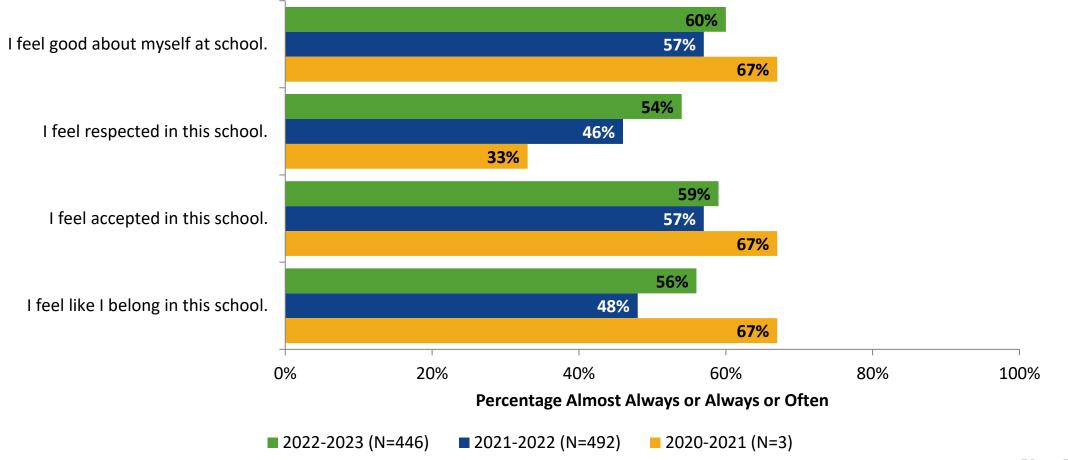

# **Acceptance: Comparison Over Time**

How frequently do you feel the following statements are true?

Answer options: Almost Always/Always, Often, Seldom, Rarely/Never

24

K12 Insight O