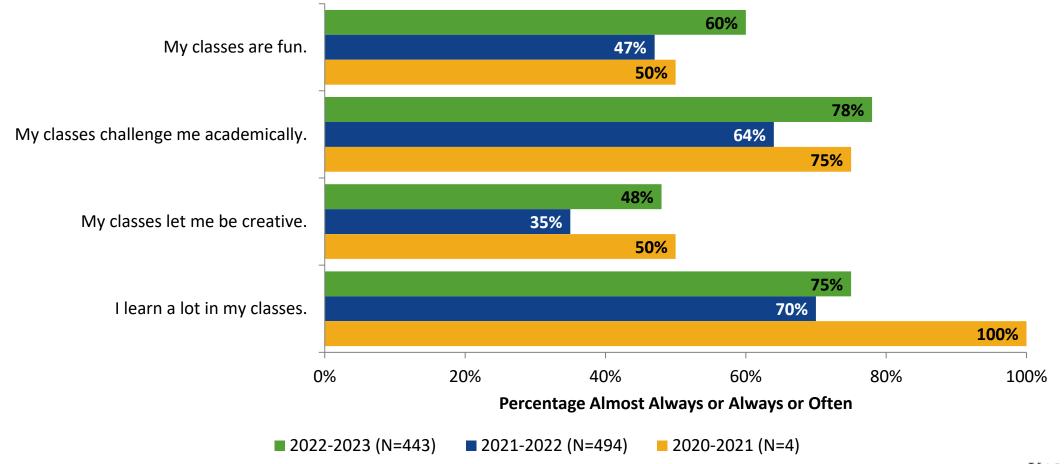

# **Class Experience: Comparison Over Time**

How frequently do you feel the following statements are true?

Answer options: Almost Always/Always, Often, Seldom, Rarely/Never

8

K12 Insight 🗘