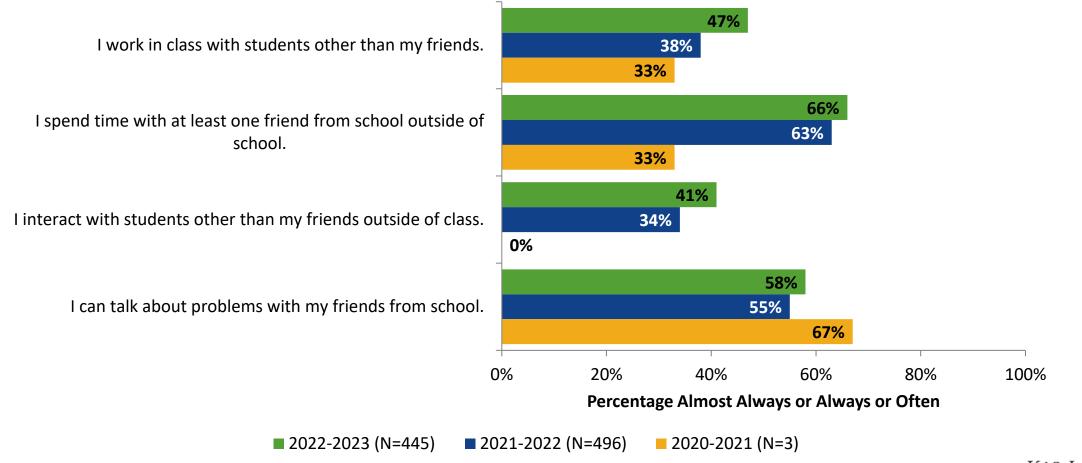

#### **Relationships with Peers: Comparison Over Time**

How frequently do you feel the following statement are true?

Answer options: Almost Always/Always, Often, Seldom, Rarely/Never

26

K12 Insight 🔾