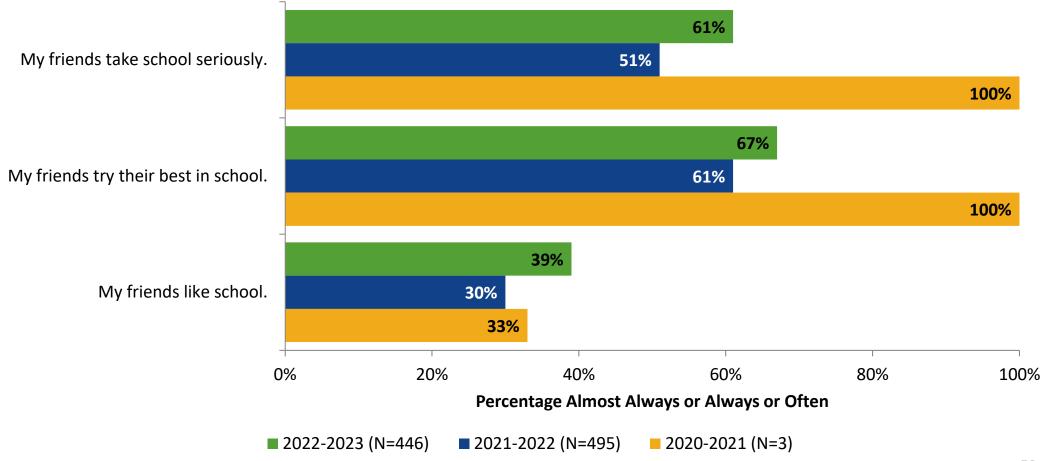

#### **Perceptions of Peers: Comparison Over Time**

How frequently do you feel the following statements are true?

<sup>28</sup> Answer options: Almost Always/Always, Often, Seldom, Rarely/Never

K12 Insight 🔾