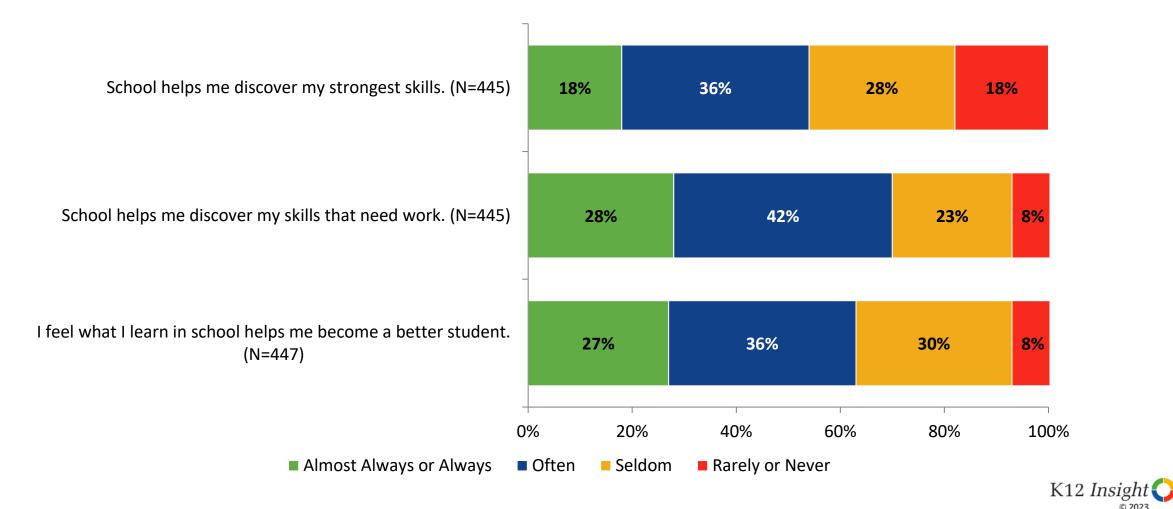

e, Agree, Neither Agree nor Disagree, Disagree, Strongly Agree

4

# **Overall Engagement: Comparison Over Time (Continued)**

Please rate how strongly you agree or disagree with the following statements.



Answer options: Strongly Agree, Agree, Neither Agree nor Disagree, Disagree, Strongly Agree

5

# **Like School**

How frequently do you feel the following statement is true?

#### Generally, I like school. (N=446)



# **Class Experience**

How frequently do you feel the following statements are true?



# **Class Experience: Comparison Over Time**

How frequently do you feel the following statements are true?



Answer options: Almost Always/Always, Often, Seldom, Rarely/Never

8

K12 Insight 🗘

# **Student Experience**

How frequently do you feel the following statements are true?



#### **Student Experience: Comparison Over Time**

How frequently do you feel the following statements are true?



Answer options: Almost Always/Always, Often, Seldom, Rarely/Never

10



# **Academic Support**

#### **Academic Support**

How frequently do you feel the following statements are true?



#### **Academic Support: Comparison Over Time**

How frequently do you feel the following statements are true?



<sup>12</sup> Answer options: Almost Always/Always, Often, Seldom, Rarely/Never

K12 Insight O

#### Relevance

How frequently do you feel the following statements are true?



# **Relevance: Comparison Over Time**

How frequently do you feel the following statements are true?



Answer options: Almost Always/Always, Often, Seldom, Rarely/Never

14

K12 Insight

# **Self-Manag