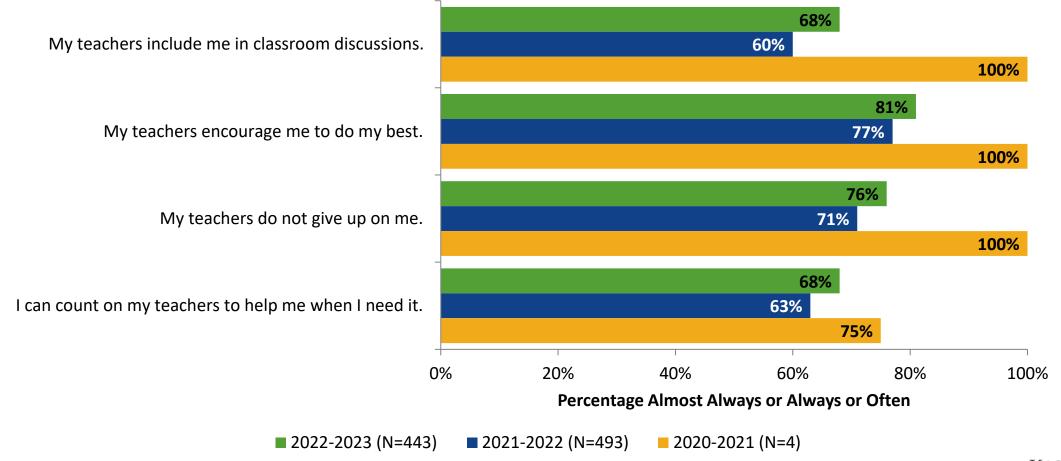

# **Relationships with Adults in School**

How frequently do you feel the following statements are true?

#### **Relationships with Adults in School: Comparison Over Time**

How frequently do you feel the following statements are true?

<sup>30</sup> Answer options: Almost Always/Always, Often, Seldom, Rarely/Never