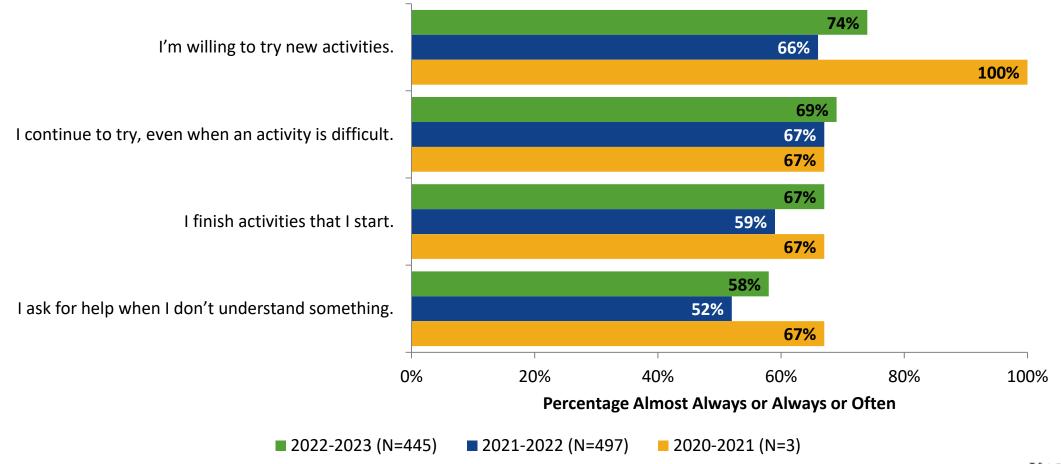

#### **Involvement: Comparison Over Time**

How frequently do you feel the following statements are true?

Answer options: Almost Always/Always, Often, Seldom, Rarely/Never

20

K12 Insight 🔿