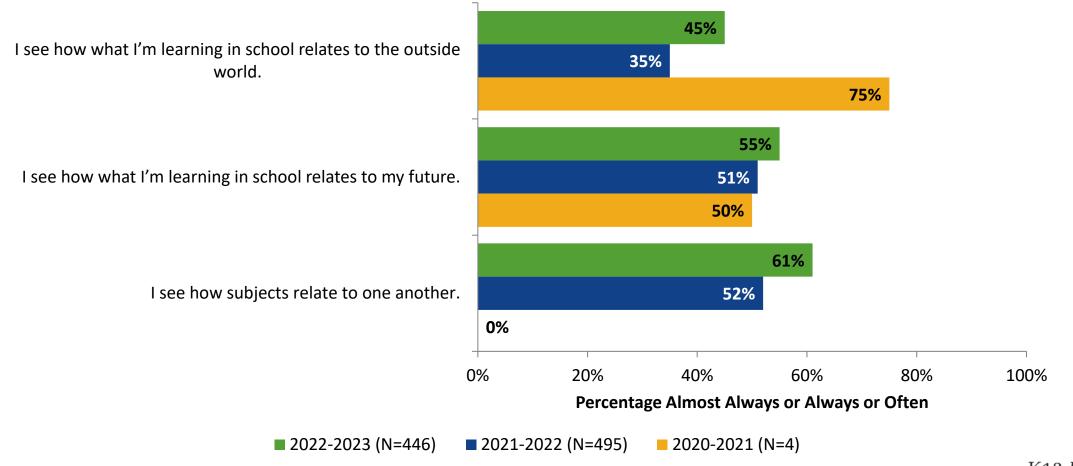

# **Relevance: Comparison Over Time**

How frequently do you feel the following statements are true?

Answer options: Almost Always/Always, Often, Seldom, Rarely/Never

14

K12 Insight