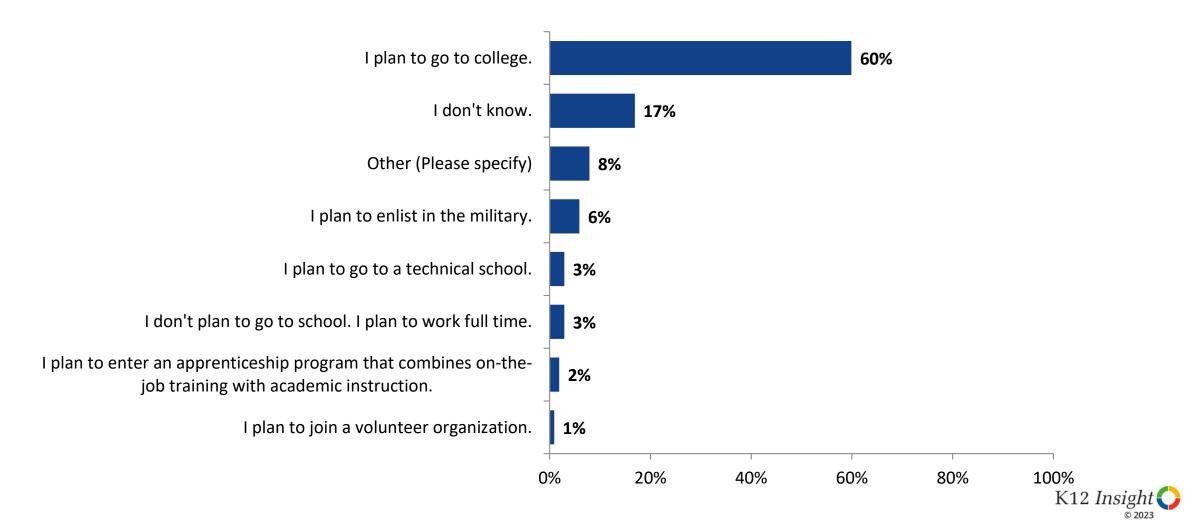

# **Career Fields**

Which of the following career fields do you plan to pursue? (N=445)