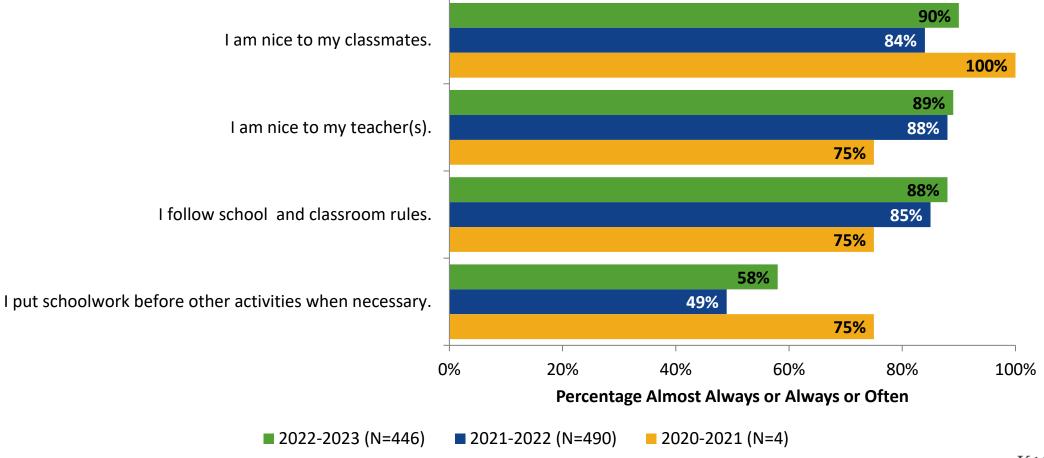

#### **Self-Management: Comparison Over Time**

How frequently do you feel the following statements are true?

<sup>16</sup> Answer options: Almost Always/Always, Often, Seldom, Rarely/Never