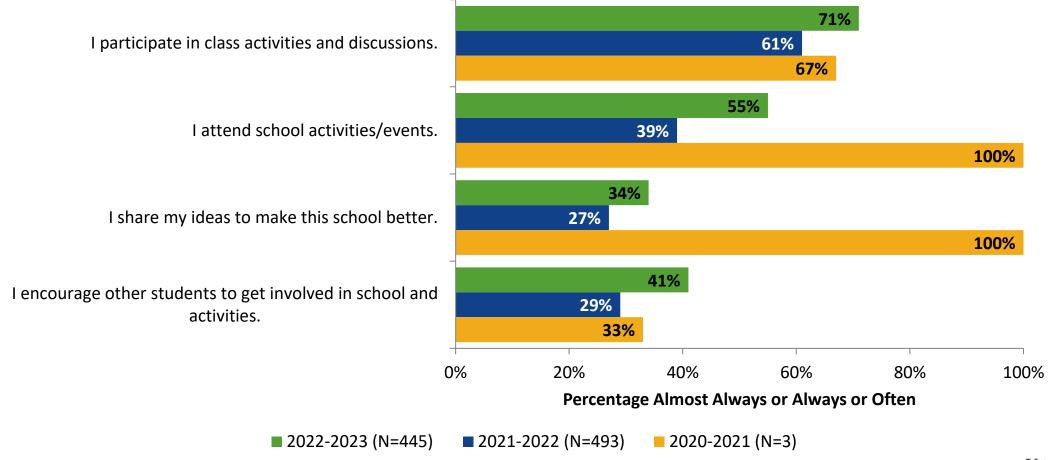

#### Involvement

How frequently do you feel the following statements are true?

#### **Involvement: Comparison Over Time**

How frequently do you feel the following statements are true?

Answer options: Almost Always/Always, Often, Seldom, Rarely/Never

20

K12 Insight 🔿