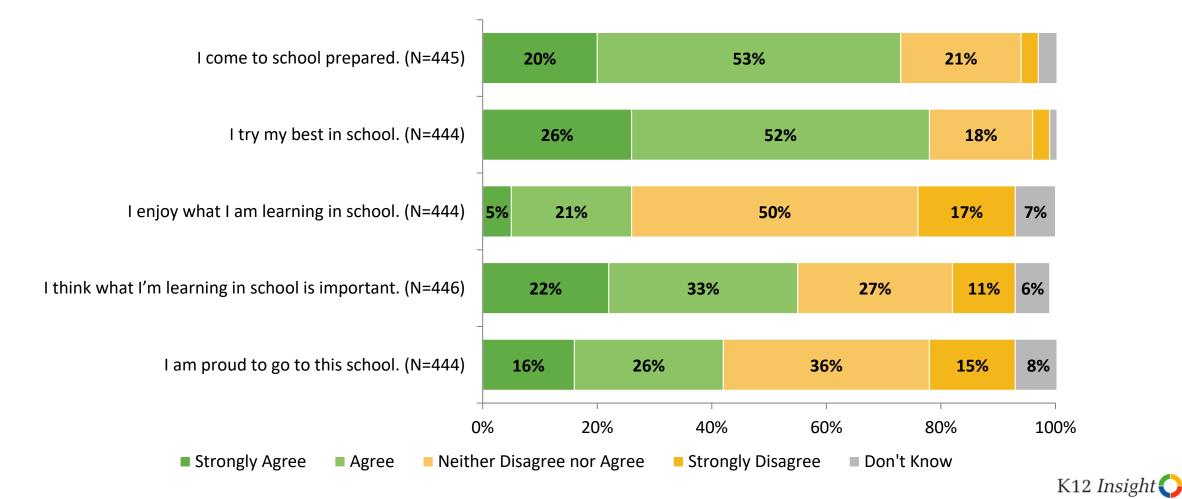

# **Overall Engagement (Continued)**

Please rate how strongly you agree or disagree with the following statements.