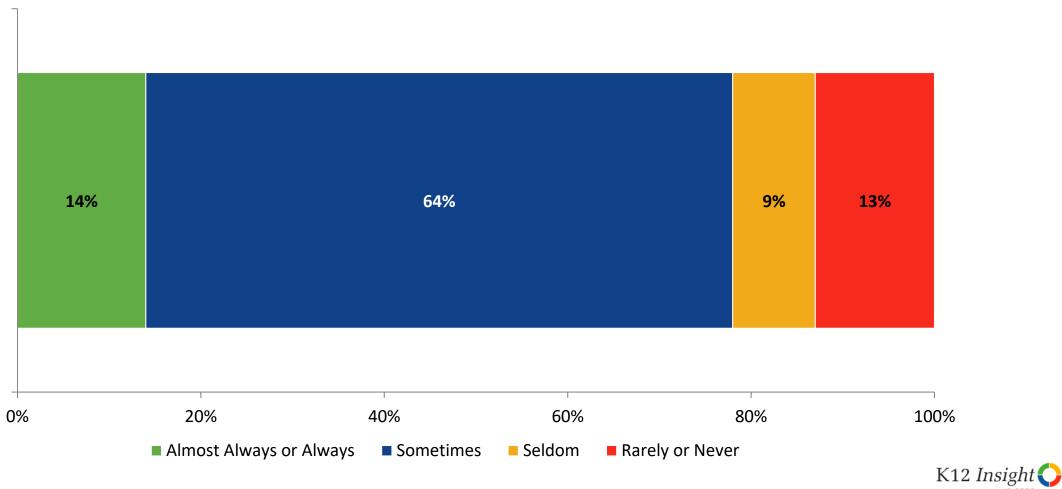

# **Like School**

How frequently do you feel the following statement is true?

#### Generally, I like school. (N=446)