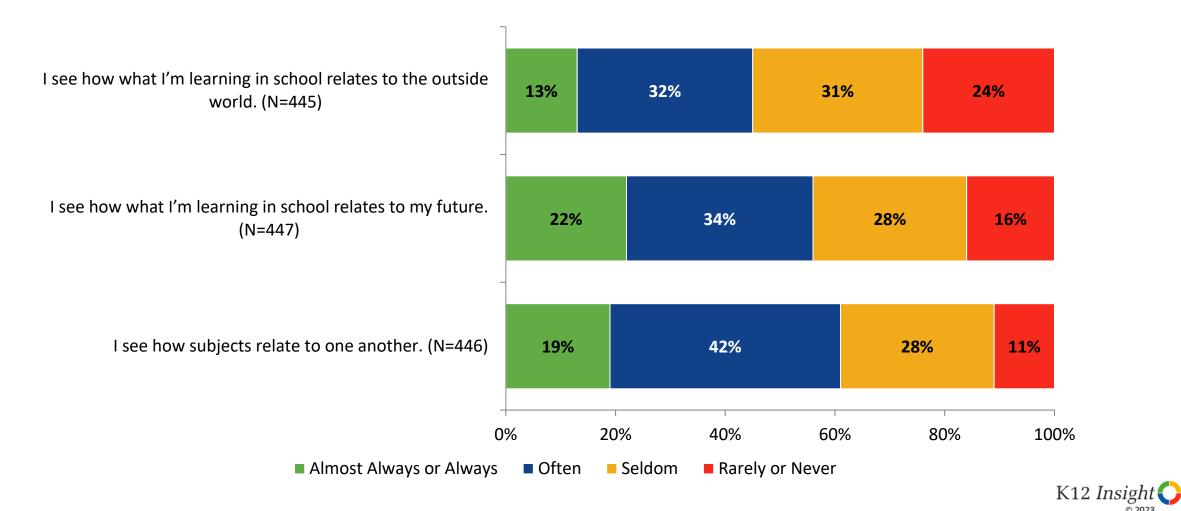

owing statements are true?



Answer options: Almost Always/Always, Often, Seldom, Rarely/Never

8

K12 Insight 🗘

# **Student Experience**

How frequently do you feel the following statements are true?



#### **Student Experience: Comparison Over Time**

How frequently do you feel the following statements are true?



Answer options: Almost Always/Always, Often, Seldom, Rarely/Never

10



# **Academic Support**

#### **Academic Support**

How frequently do you feel the following statements are true?



#### **Academic Support: Comparison Over Time**

How frequently do you feel the following statements are true?



<sup>12</sup> Answer options: Almost Always/Always, Often, Seldom, Rarely/Never

K12 Insight O

#### Relevance

How frequently do you feel the following statements are true?



# **Relevance: Comparison Over Time**

How frequently do you feel the following statements are true?



Answer options: Almost Always/Always, Often, Seldom, Rarely/Never

14

K12 Insight

# **Self-Management**

How frequently do you feel the following statements are true?



#### **Self-Management: Comparison Over Time**

How frequently do you feel the following statements are true?



<sup>16</sup> Answer options: Almost Always/Always, Often, Seldom, Rarely/Never



#### Grit

How frequently do you feel the following statements are true?

| I'm willing to try new activities. (N=445)                     | 30%               | 44%                                    |           | 19% | 8%         |
|----------------------------------------------------------------|-------------------|-------