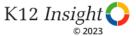

# **Grit: Comparison Over Time**

How frequently do you feel the following statements are true?

<sup>18</sup> Answer options: Almost Always/Always, Often, Seldom, Rarely/Never

K12 Insight