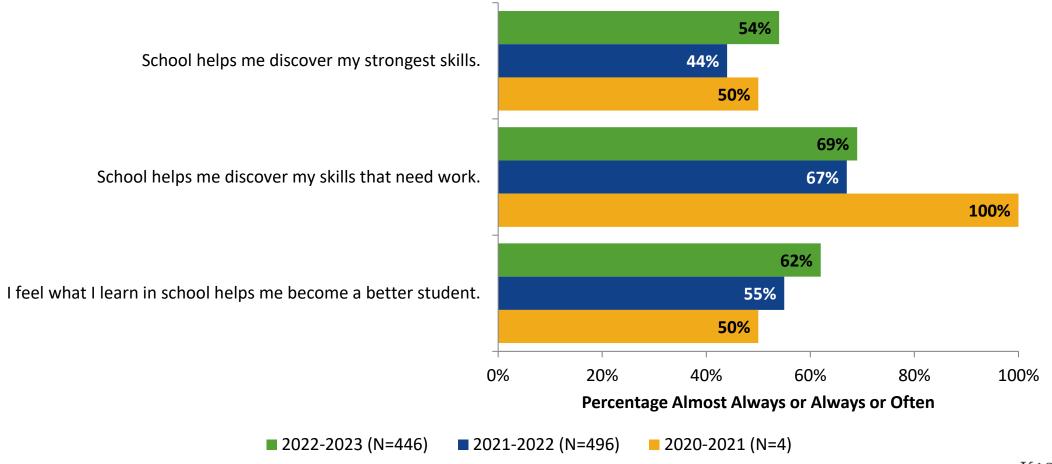

# **Relevance: Comparison Over Time**

How frequently do you feel the following statements are true?

Answer options: Almost Always/Always, Often, Seldom, Rarely/Never

14

K12 Insight