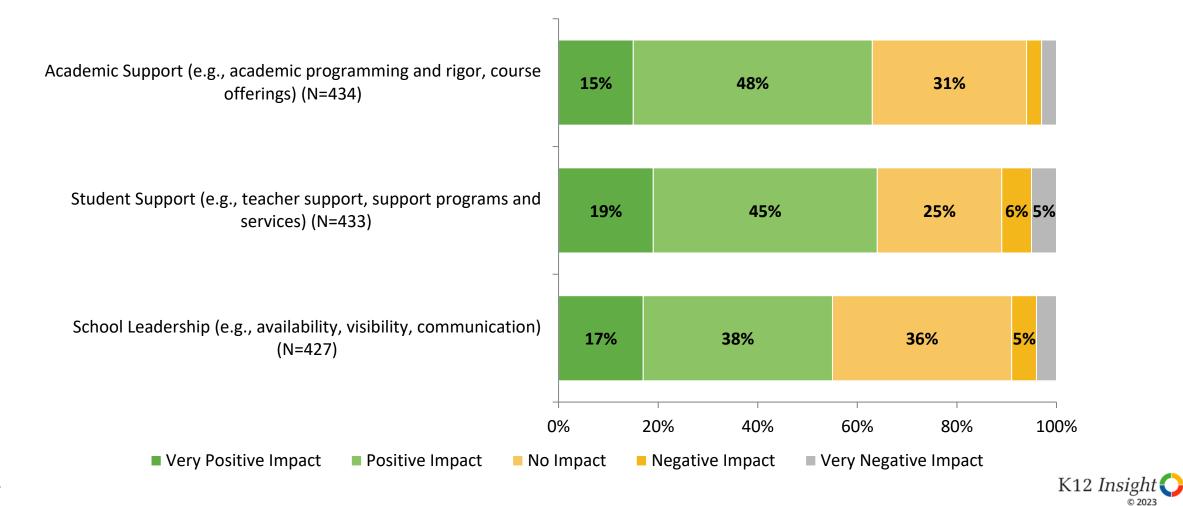

#### **Impact on Net Promoter Score**

How do each of the following impact the score you gave above?