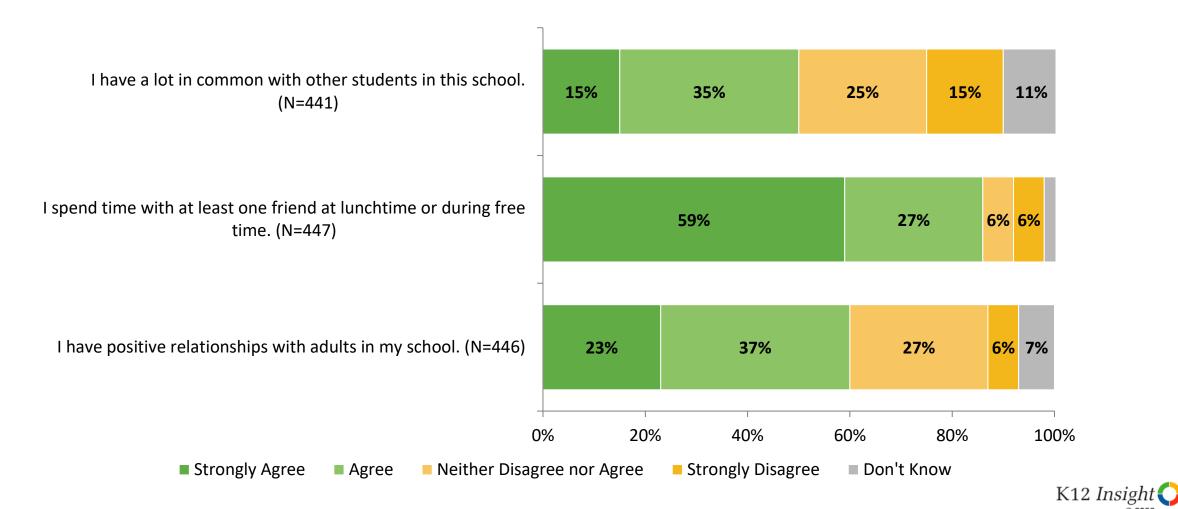

#### **Overall Engagement: Comparison Over Time**

Please rate how strongly you agree or disagree with the following statements.

Answer options: Strongly Agree, Agree, Neither Agree nor Disagree, Disagree, Strongly Agree