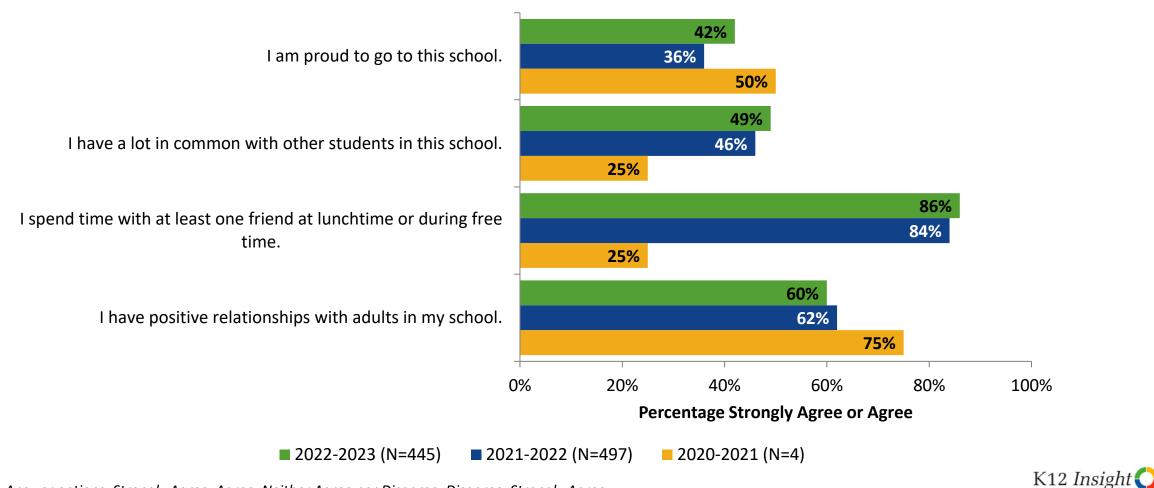

# **Overall Engagement: Comparison Over Time (Continued)**

Please rate how strongly you agree or disagree with the following statements.

Answer options: Strongly Agree, Agree, Neither Agree nor Disagree, Disagree, Strongly Agree

5