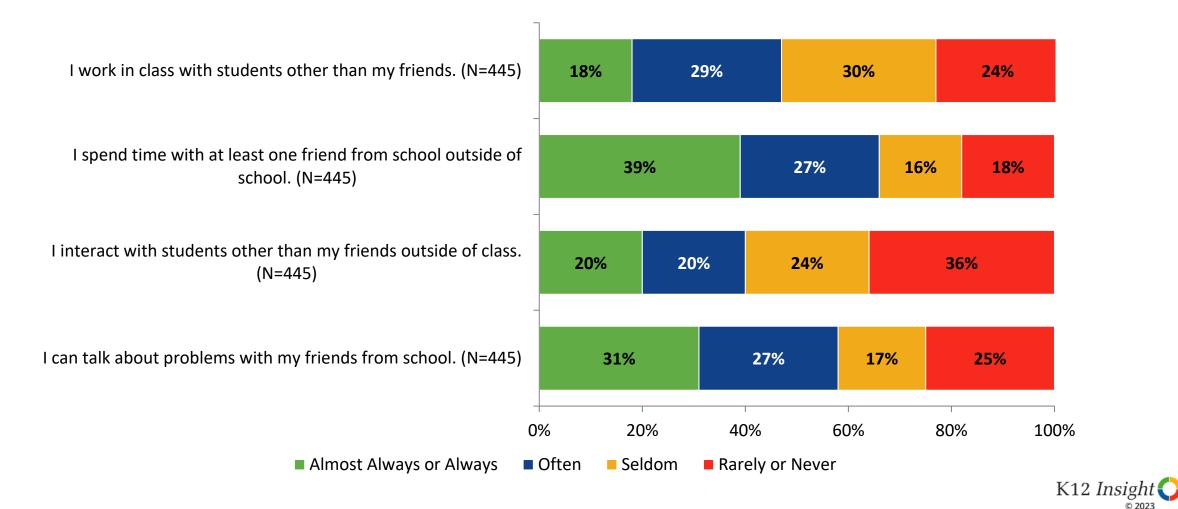

# **Relationships with Peers**

How frequently do you feel the following statement are true?