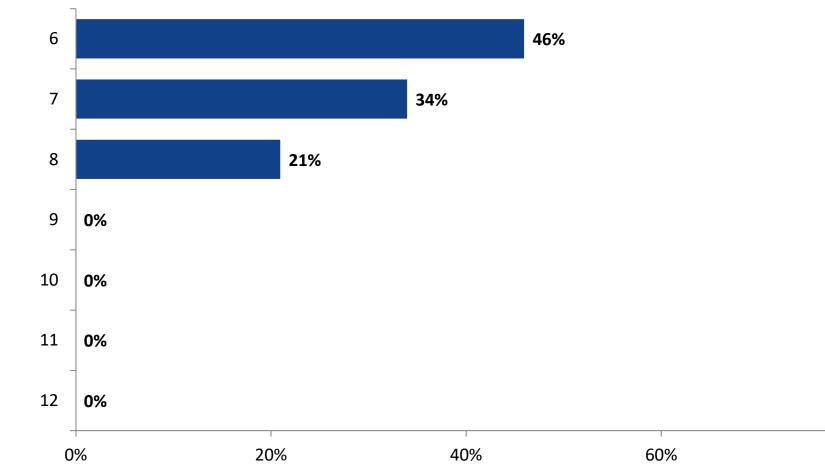

| Relationships with Peers |



# **After High School Plans**

Which of the following best describes your plans for after high school? (N=441)



# **Career Fields**

Which of the following career fields do you plan to pursue? (N=445)



# **Career Fields (Continued)**

Which of the following career fields do you plan to pursue? (N=445)



#### **Net Promoter Score**

If you had a family member or friend moving to the area, how likely are you to recommend your school to them? (N=401)





unequivocal opinion about their school or district.

36

#### **Impact on Net Promoter Score**

How do each of the following impact the score you gave above?



#### Impact on Net Promoter Score (Continued)

How do each of the following impact the score you gave above?



#### Grade

Grade (N=447)



100% K12 Insight 🔾

#### **End of Presentation**



Follow us on Twitter: @k12insight

www.k12insight.com