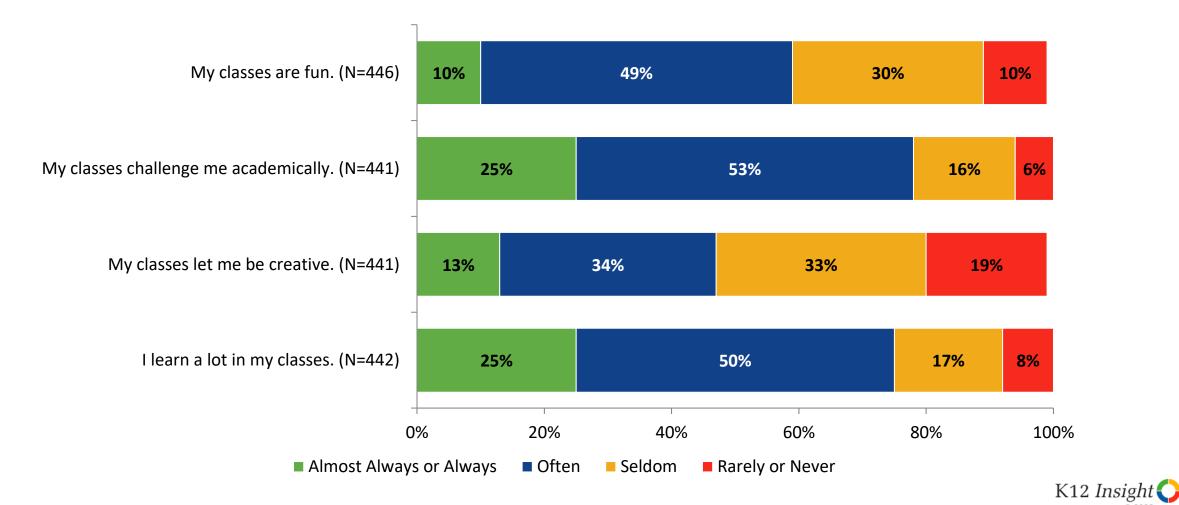

# **Class Experience**

How frequently do you feel the following statements are true?