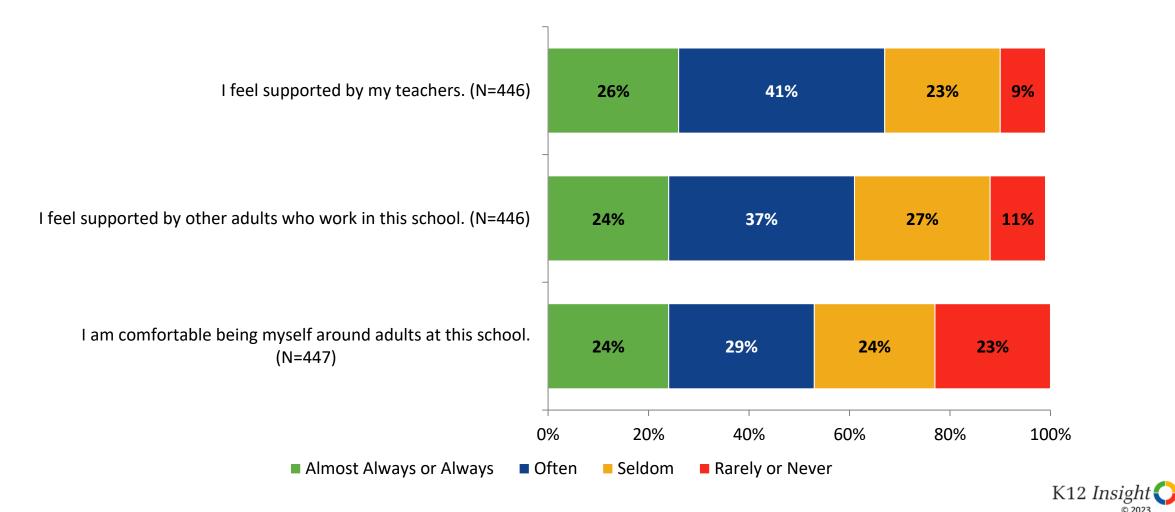

# **Relationships with Adults in School**

How frequently do you feel the following statements are true?