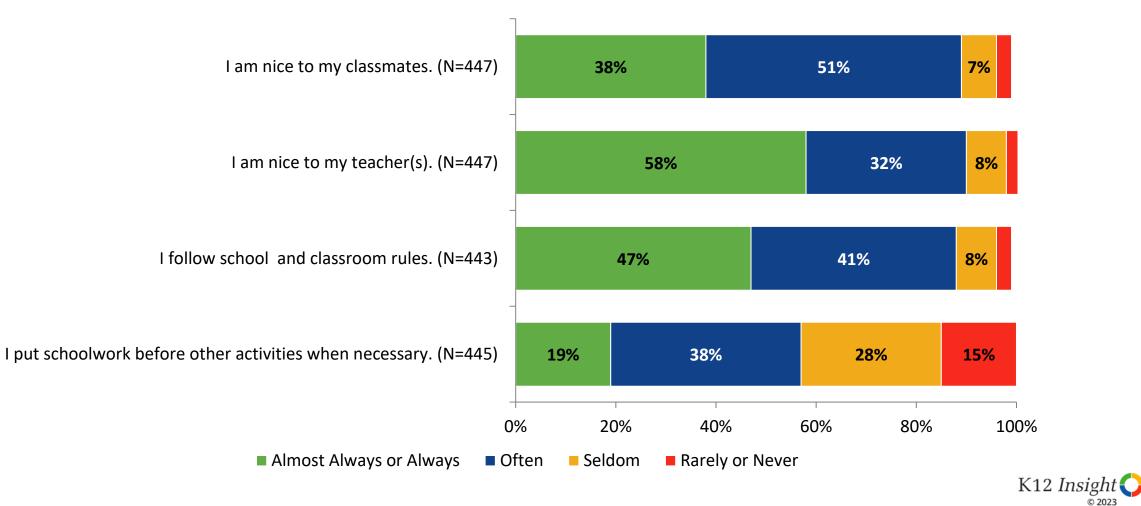

# **Self-Management**

How frequently do you feel the following statements are true?