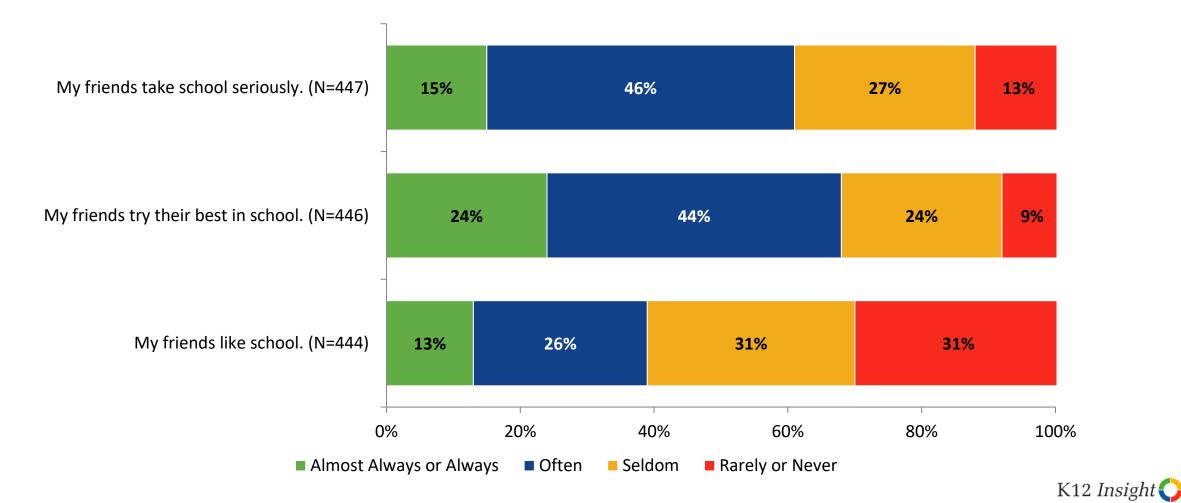

# **Perceptions of Peers**

How frequently do you feel the following statements are true?