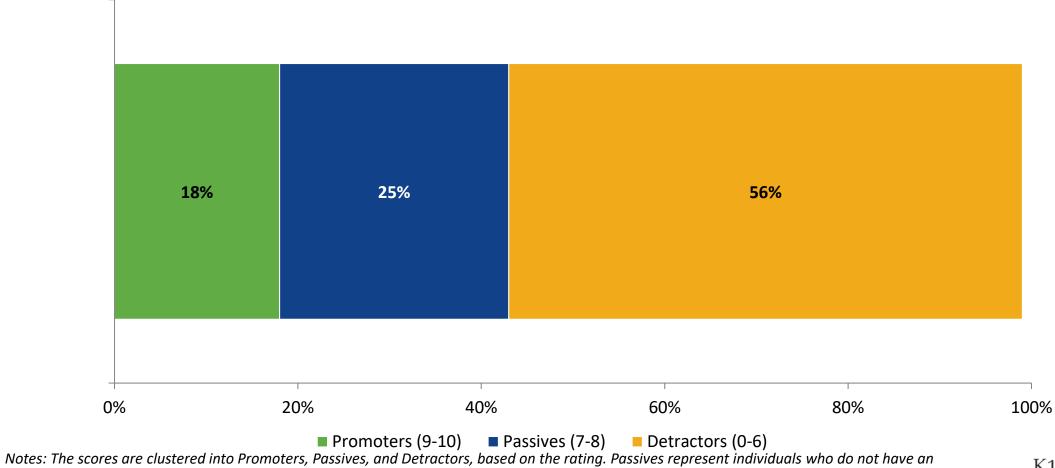

#### **Net Promoter Score**

If you had a family member or friend moving to the area, how likely are you to recommend your school to them? (N=401)

unequivocal opinion about their school or district.

36