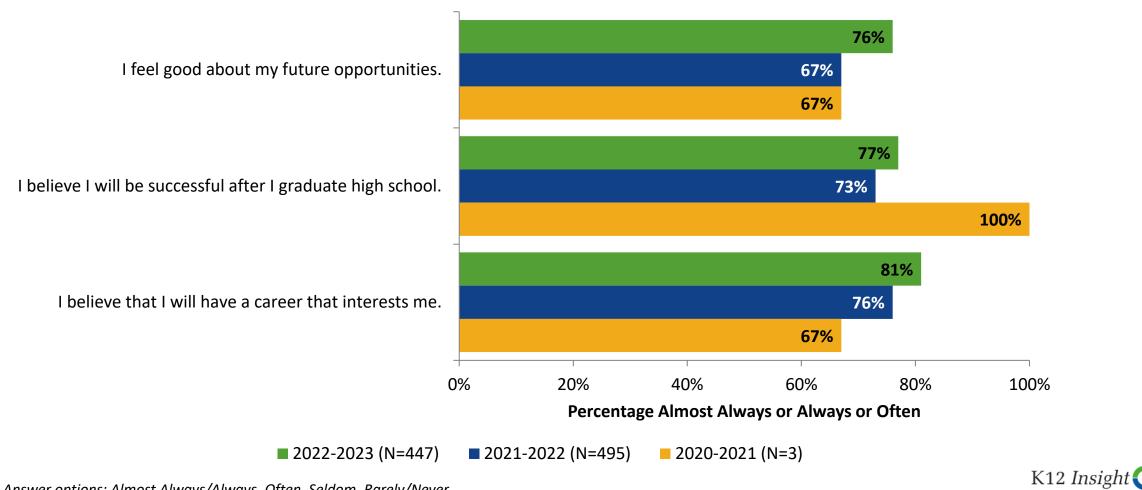

#### **Future Goals: Comparison Over Time**

How frequently do you feel the following statements are true?

22 Answer options: Almost Always/Always, Often, Seldom, Rarely/Never